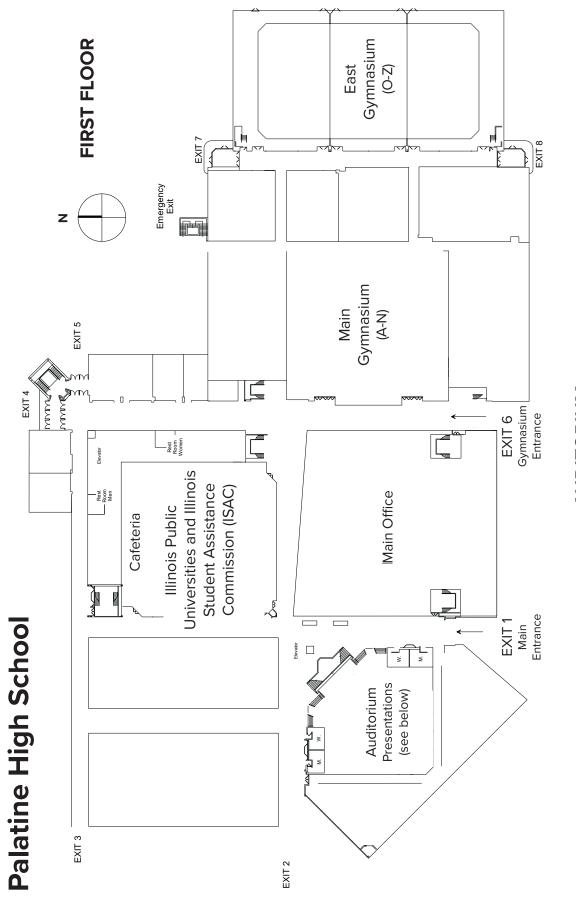

# Section 2 & 3 University of Illinois Urbana-Champaign

Section 1 Harper College

6:10 p.m. • 6:40 p.m. • 7:10 p.m.

## AUDITORIUM PRESENTATION TIMES

SCHOOLS WILL BE LOCATED ALPHABETICALLY EXCEPT AS INDICATED BELOW

A - N: MAIN GYMNASIUM

**O - Z: EAST GYMNASIUM** 

#### **STUDENT CAFETERIA**

**Illinois Public Universities** 

Eastern Illinois University Illinois State University Northeastern Illinois University Northern Illinois University Southern Illinois University Carbondale Southern Illinois University Edwardsville University of Illinois Chicago University of Illinois Springfield Western Illinois University

#### **Financial Aid**

Illinois Student Assistance Commission (ISAC)

#### **AUDITORIUM**

There will be the same presentation given at the following times

6:10 p.m. • 6:40 p.m. • 7:10 p.m.

Section 1 Harper College

Section 2 & 3 University of Illinois Urbana-Champaign